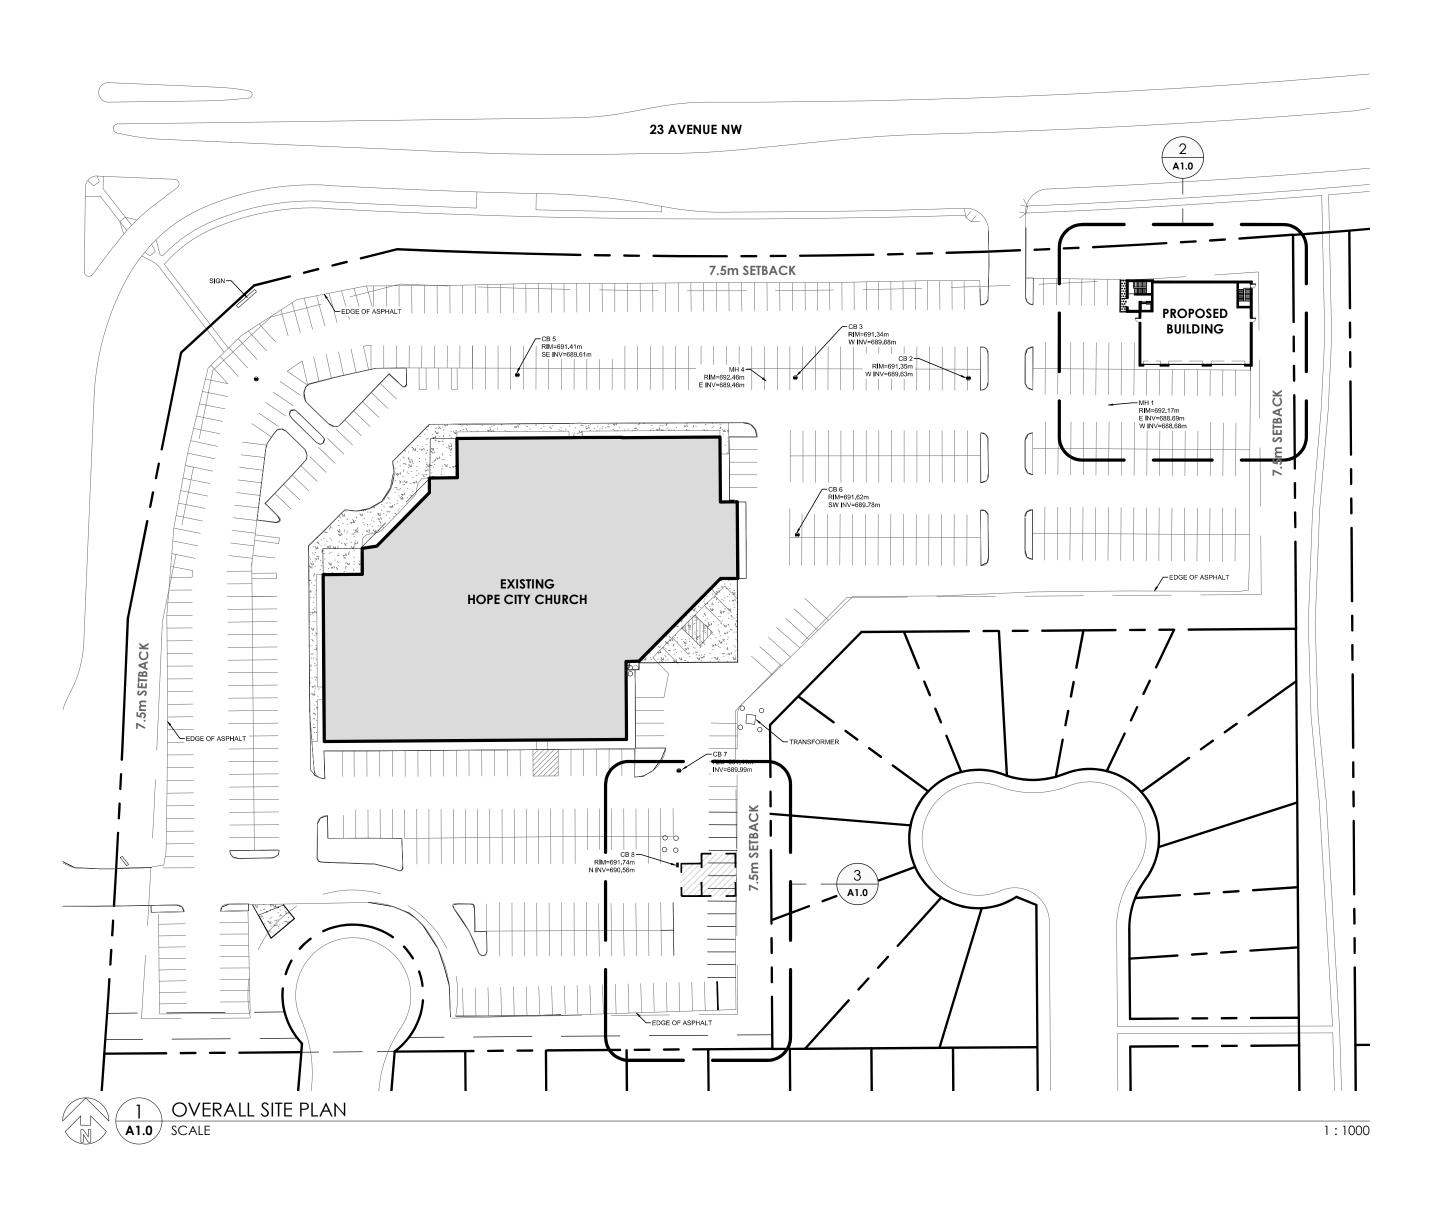

## HOPE CITY CHURCH

ADMINISTRATIVE BUILDING
NEW BUILD

66 STREET & 23 AVENUE, EDMONTON, AB

SITE PLANS

PROJECT NO.: 19031 PLOT DATE: 2020-3-19 11:51:36 MST

**A1.0** 

REV. 00