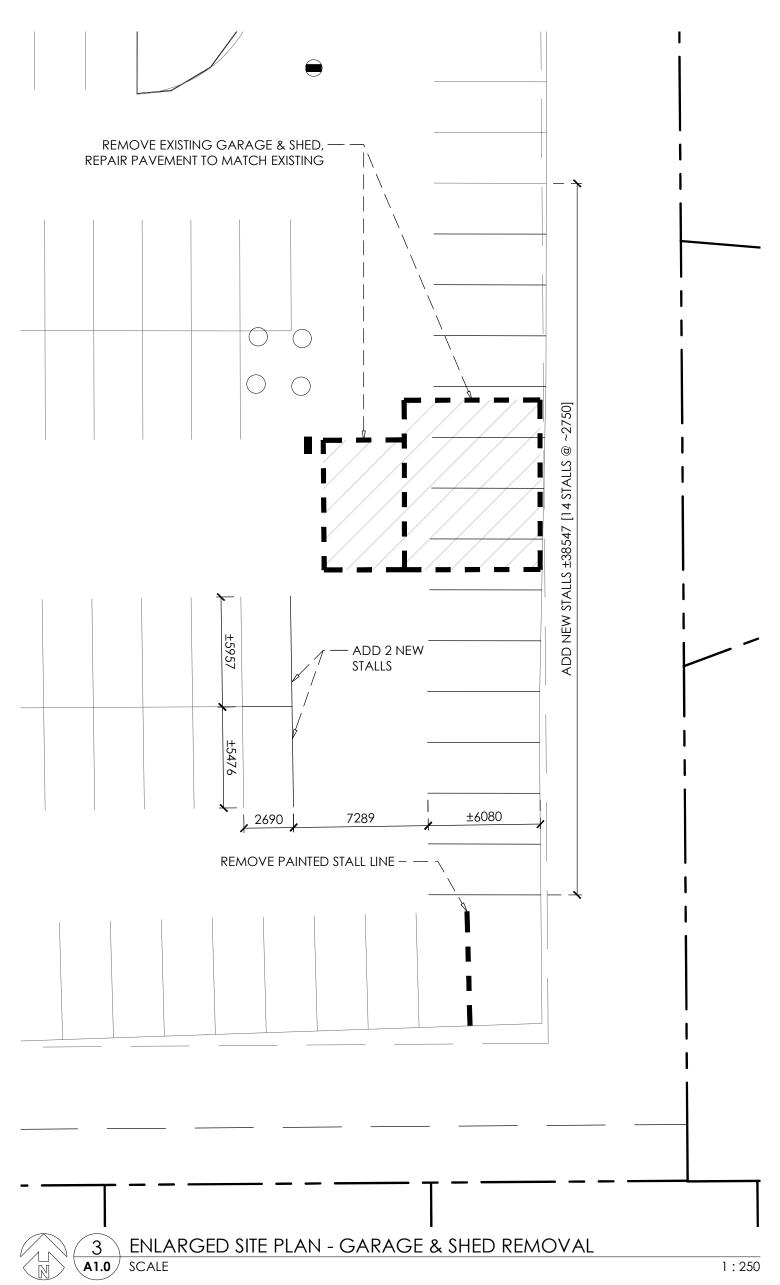

## HOPE CITY CHURCH

ADMINISTRATIVE BUILDING
NEW BUILD

66 STREET & 23 AVENUE, EDMONTON, AB

SITE PLANS

PROJECT NO.: 19031 PLOT DATE: 2020-3-19 11:51:36 MST

**A1.0** 

REV. 00