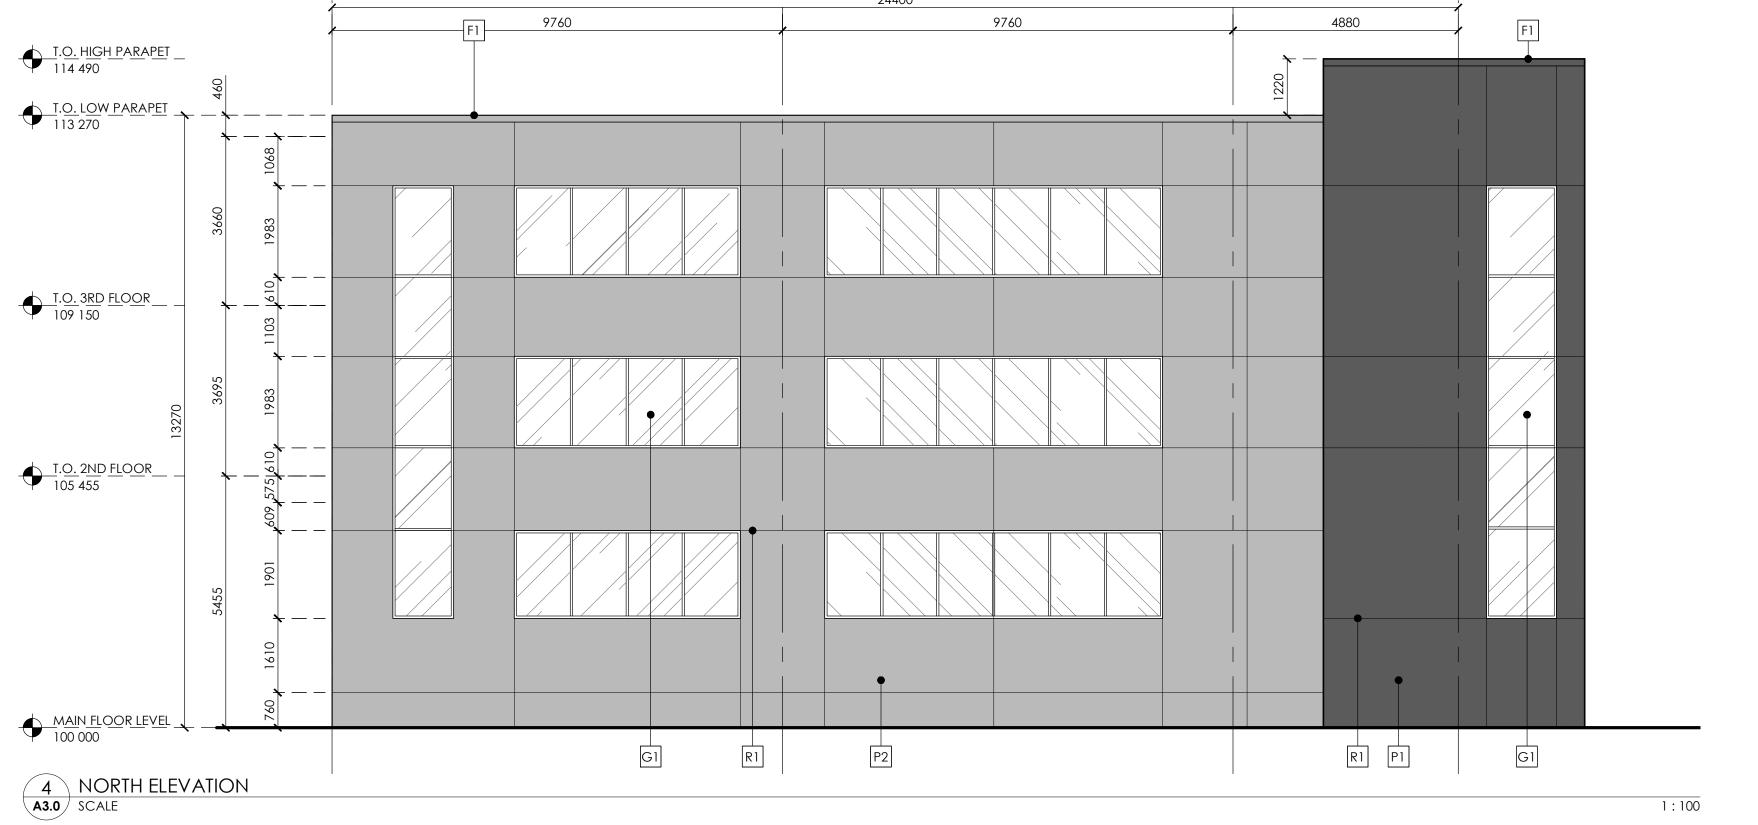

## MATERIALS KEYNOTES

P1 LIGHT GREY PANELED FINISH

D1 CLEAR ANODIZED ALUMINUM DOOR W/ TINTED SEALED GLAZING

P2 DARK GREY METALLIC PANELLED FINISH

D2 INSULATED HM DOOR C/W PS FRAMES, COLOR TO MATCH ADJACENT FINISHES

ADJACENT FINISHES

R1 REVEAL

D3 INSULATED METAL OVERHEAD DOOR C/W VISION PANEL, PRE-FINISHED WHITE

D3 INSULATED METAL OVERHEAD DOOR C/W VISION PANEL, PRE-FINISHED WHITE

D3 INSULATED METAL OVERHEAD DOOR C/W VISION PANEL, PRE-FINISHED WHITE

D3 INSULATED METAL OVERHEAD DOOR C/W VISION PANEL, PRE-FINISHED WHITE

G1 CLEAR ANODIZED ALUMINUM FRAMING, TINTED SEALED GLAZING

THIS DRAWING IS COPYRIGHTED AND MUST NOT BE USED, REVISED, OR REPRODUCED WITHOUT WRITTEN PERMISSION FROM SPACE STUDIO INC.

## HOPE CITY CHURCH

ENGINEER

ISSUED FOR

01 DEVELOPMENT PERMIT

2020-03-19

ADMINISTRATIVE BUILDING
NEW BUILD

66 STREET & 23 AVENUE, EDMONTON, AB

BUILDING ELEVATIONS

PROJECT NO.: 19031 PLOT DATE: 2020-3-19 11:51:48 MST

**A3.0** 

REV. 00