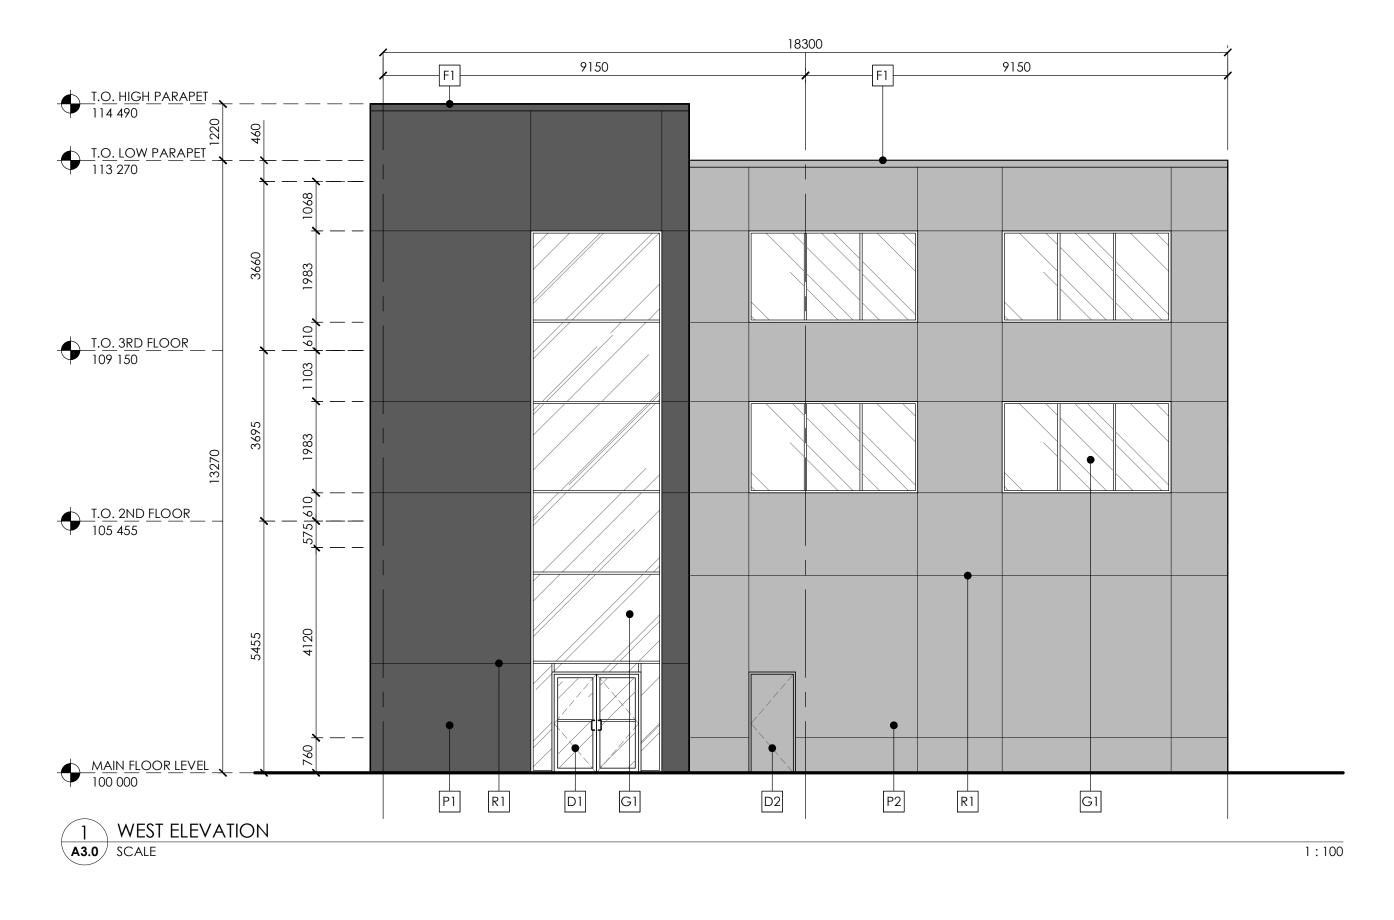

## MATERIALS KEYNOTES

P1 LIGHT GREY PANELED FINISH

D1 CLEAR ANODIZED ALUMINUM DOOR W/ TINTED SEALED GLAZING

P2 DARK GREY METALLIC PANELLED FINISH

D2 INSULATED HM DOOR C/W PS FRAMES, COLOR TO MATCH ADJACENT FINISHES

ADJACENT FINISHES

R1 REVEAL

D3 INSULATED METAL OVERHEAD DOOR C/W VISION PANEL, PRE-FINISHED WHITE

D3 INSULATED METAL OVERHEAD DOOR C/W VISION PANEL, PRE-FINISHED WHITE

D3 INSULATED METAL OVERHEAD DOOR C/W VISION PANEL, PRE-FINISHED WHITE

D3 INSULATED METAL OVERHEAD DOOR C/W VISION PANEL, PRE-FINISHED WHITE

G1 CLEAR ANODIZED ALUMINUM FRAMING, TINTED SEALED GLAZING

THIS DRAWING IS COPYRIGHTED AND MUST NOT BE USED, REVISED, OR REPRODUCED WITHOUT WRITTEN PERMISSION FROM SPACE STUDIO INC.

## HOPE CITY CHURCH

ENGINEER

ISSUED FOR

01 DEVELOPMENT PERMIT

2020-03-19

ADMINISTRATIVE BUILDING
NEW BUILD

66 STREET & 23 AVENUE, EDMONTON, AB

BUILDING ELEVATIONS

PROJECT NO.: 19031 PLOT DATE: 2020-3-19 11:51:48 MST

**A3.0** 

REV. 00