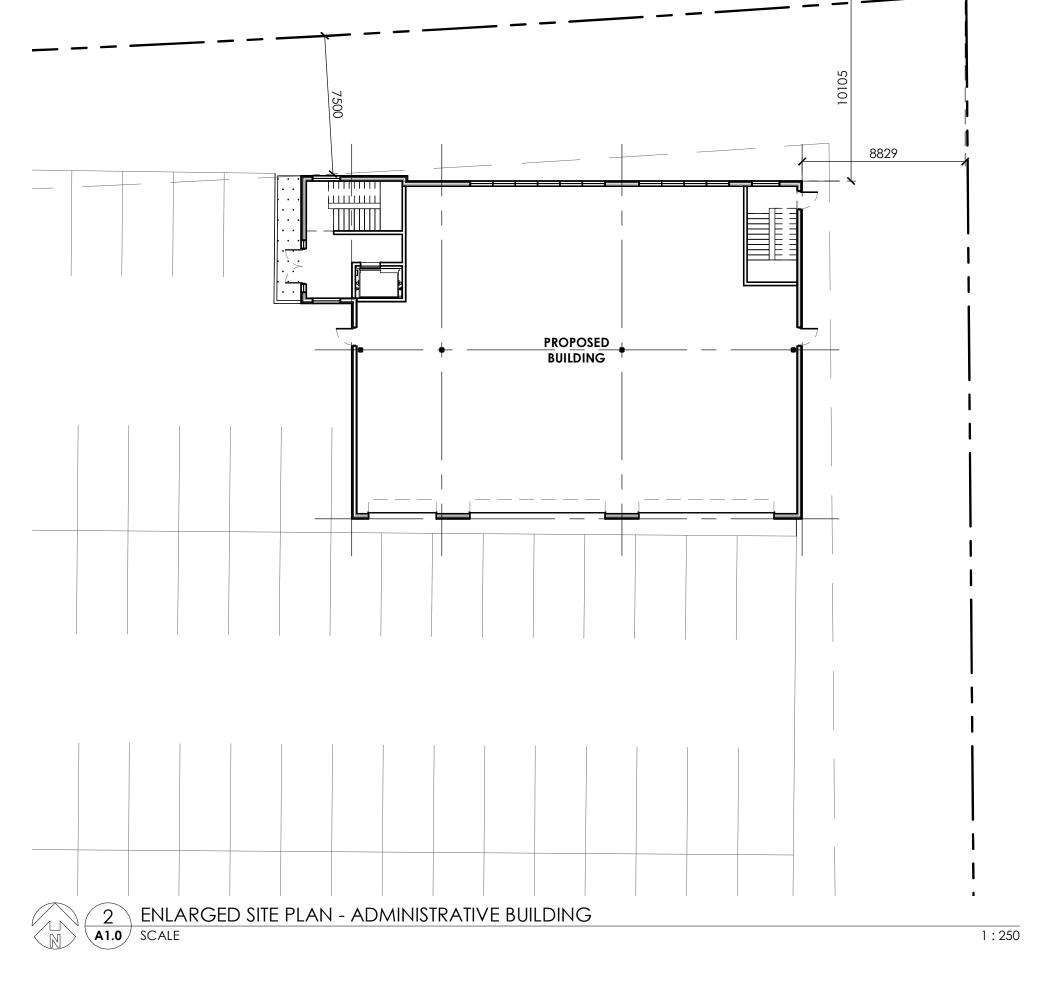

## HOPE CITY CHURCH

ADMINISTRATIVE BUILDING
NEW BUILD

66 STREET & 23 AVENUE, EDMONTON, AB

SITE PLANS

PROJECT NO.: 19031 PLOT DATE: 2020-3-19 11:51:36 MST

**A1.0** 

REV. 00