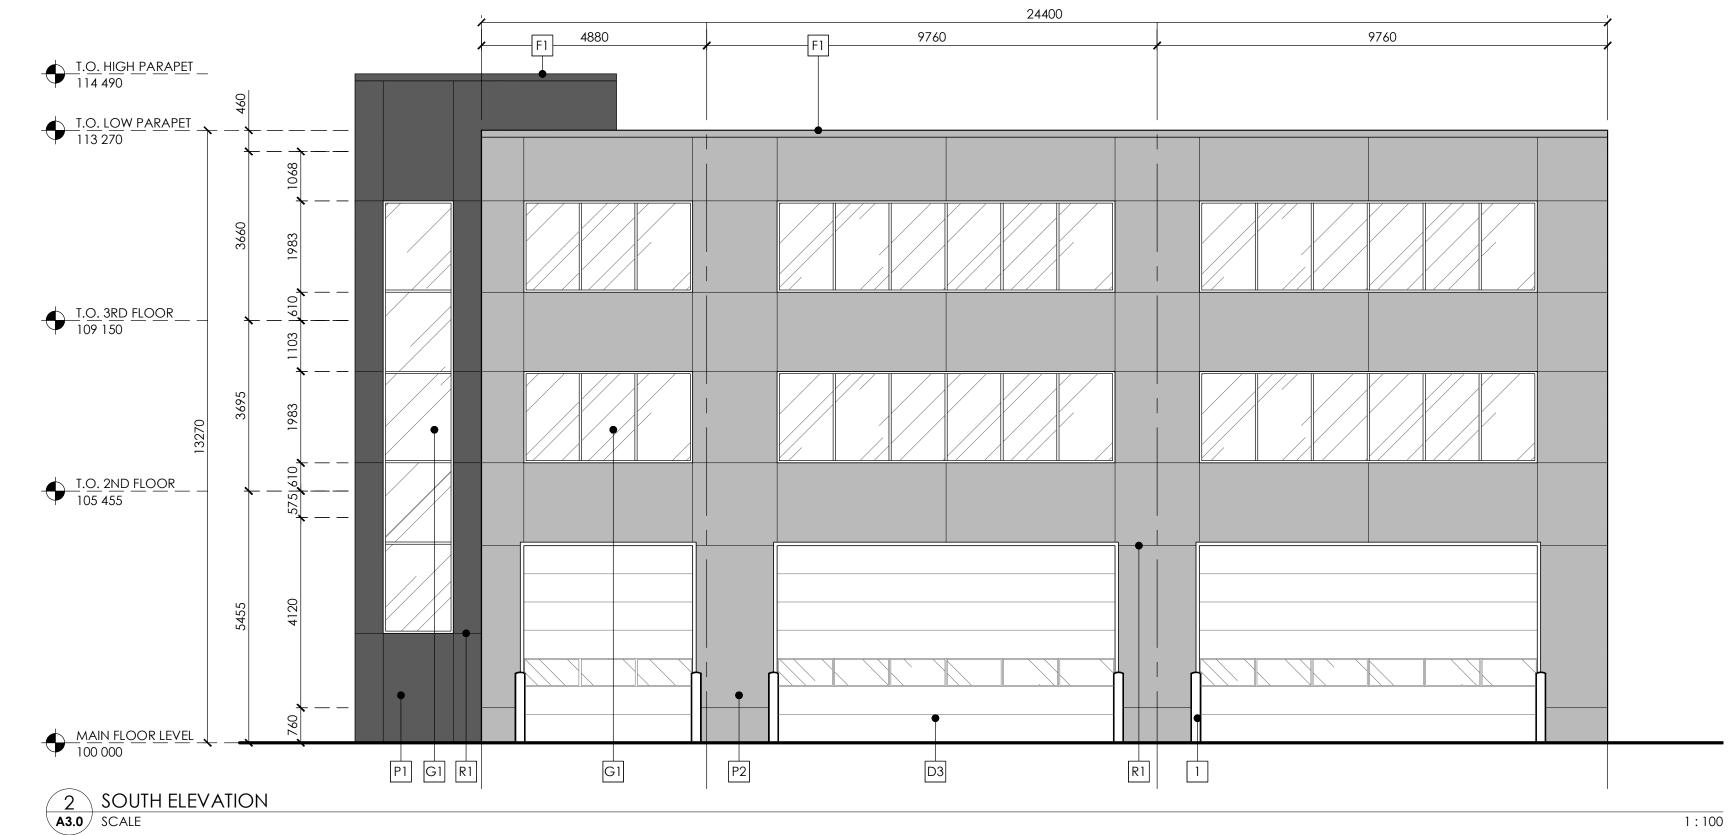

## MATERIALS KEYNOTES

P1 LIGHT GREY PANELED FINISH

D1 CLEAR ANODIZED ALUMINUM DOOR W/ TINTED SEALED GLAZING

P2 DARK GREY METALLIC PANELLED FINISH

D2 INSULATED HM DOOR C/W PS FRAMES, COLOR TO MATCH ADJACENT FINISHES

ADJACENT FINISHES

R1 REVEAL

D3 INSULATED METAL OVERHEAD DOOR C/W VISION PANEL, PRE-FINISHED WHITE

D3 INSULATED METAL OVERHEAD DOOR C/W VISION PANEL, PRE-FINISHED WHITE

D3 INSULATED METAL OVERHEAD DOOR C/W VISION PANEL, PRE-FINISHED WHITE

D3 INSULATED METAL OVERHEAD DOOR C/W VISION PANEL, PRE-FINISHED WHITE

G1 CLEAR ANODIZED ALUMINUM FRAMING, TINTED SEALED GLAZING

THIS DRAWING IS COPYRIGHTED AND MUST NOT BE USED, REVISED, OR REPRODUCED WITHOUT WRITTEN PERMISSION FROM SPACE STUDIO INC.

## HOPE CITY CHURCH

ENGINEER

ISSUED FOR

01 DEVELOPMENT PERMIT

2020-03-19

ADMINISTRATIVE BUILDING
NEW BUILD

66 STREET & 23 AVENUE, EDMONTON, AB

BUILDING ELEVATIONS

PROJECT NO.: 19031 PLOT DATE: 2020-3-19 11:51:48 MST

**A3.0** 

REV. 00