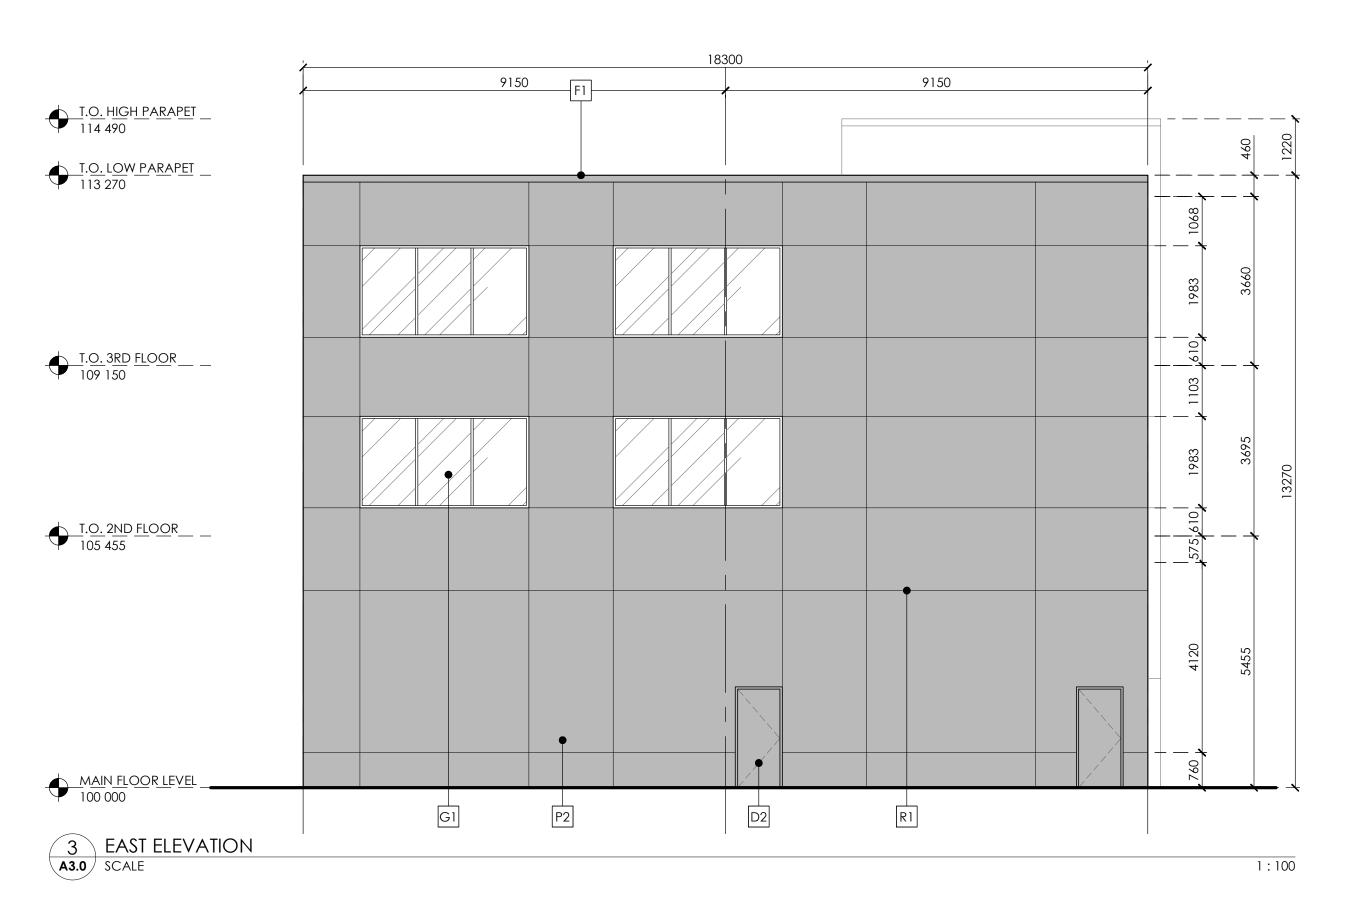

## MATERIALS KEYNOTES

P1 LIGHT GREY PANELED FINISH

D1 CLEAR ANODIZED ALUMINUM DOOR W/ TINTED SEALED GLAZING

P2 DARK GREY METALLIC PANELLED FINISH

D2 INSULATED HM DOOR C/W PS FRAMES, COLOR TO MATCH ADJACENT FINISHES

ADJACENT FINISHES

R1 REVEAL

D3 INSULATED METAL OVERHEAD DOOR C/W VISION PANEL, PRE-FINISHED WHITE

D3 INSULATED METAL OVERHEAD DOOR C/W VISION PANEL, PRE-FINISHED WHITE

D3 INSULATED METAL OVERHEAD DOOR C/W VISION PANEL, PRE-FINISHED WHITE

D3 INSULATED METAL OVERHEAD DOOR C/W VISION PANEL, PRE-FINISHED WHITE

G1 CLEAR ANODIZED ALUMINUM FRAMING, TINTED SEALED GLAZING

THIS DRAWING IS COPYRIGHTED AND MUST NOT BE USED, REVISED, OR REPRODUCED WITHOUT WRITTEN PERMISSION FROM SPACE STUDIO INC.

## HOPE CITY CHURCH

ENGINEER

ISSUED FOR

01 DEVELOPMENT PERMIT

2020-03-19

ADMINISTRATIVE BUILDING
NEW BUILD

66 STREET & 23 AVENUE, EDMONTON, AB

BUILDING ELEVATIONS

PROJECT NO.: 19031 PLOT DATE: 2020-3-19 11:51:48 MST

**A3.0** 

REV. 00