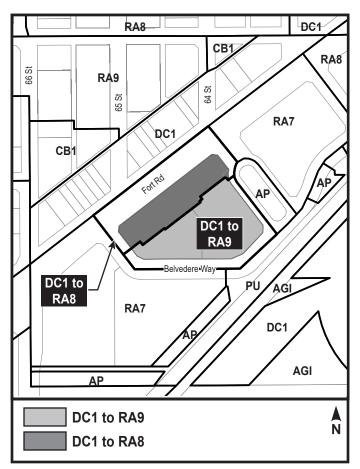

## A Bylaw to amend Bylaw 12800, as amended, The Edmonton Zoning Bylaw <u>Amendment No. 3312</u>

WHEREAS Lot 1, Block 3, Plan 0924862 and Lot 2, Block 3, Plan 1821512; located at 403 and 407 - Belvedere Gate NW, Belvedere, Edmonton, Alberta, are specified on the Zoning Map as (DC1) Direct Development Control Provision; and

WHEREAS an application was made to rezone the above described property to (RA8) Medium Rise Apartment Zone and (RA9) High Rise Apartment Zone;

NOW THEREFORE after due compliance with the relevant provisions of the Municipal Government Act RSA 2000, ch. M-26, as amended, the Municipal Council of the City of Edmonton duly assembled enacts as follows:

 The Zoning Map, being Part III to Bylaw 12800 The Edmonton Zoning Bylaw is hereby amended by rezoning the lands legally described as Lot 1, Block 3, Plan 0924862 and Lot 2, Block 3, Plan 1821512; located at 403 and 407 - Belvedere Gate NW, Belvedere, Edmonton, Alberta, which lands are shown on the sketch plan attached as Schedule "A", from (DC1) Direct Development Control Provision to (RA8) Medium Rise Apartment Zone and (RA9) High Rise Apartment Zone.