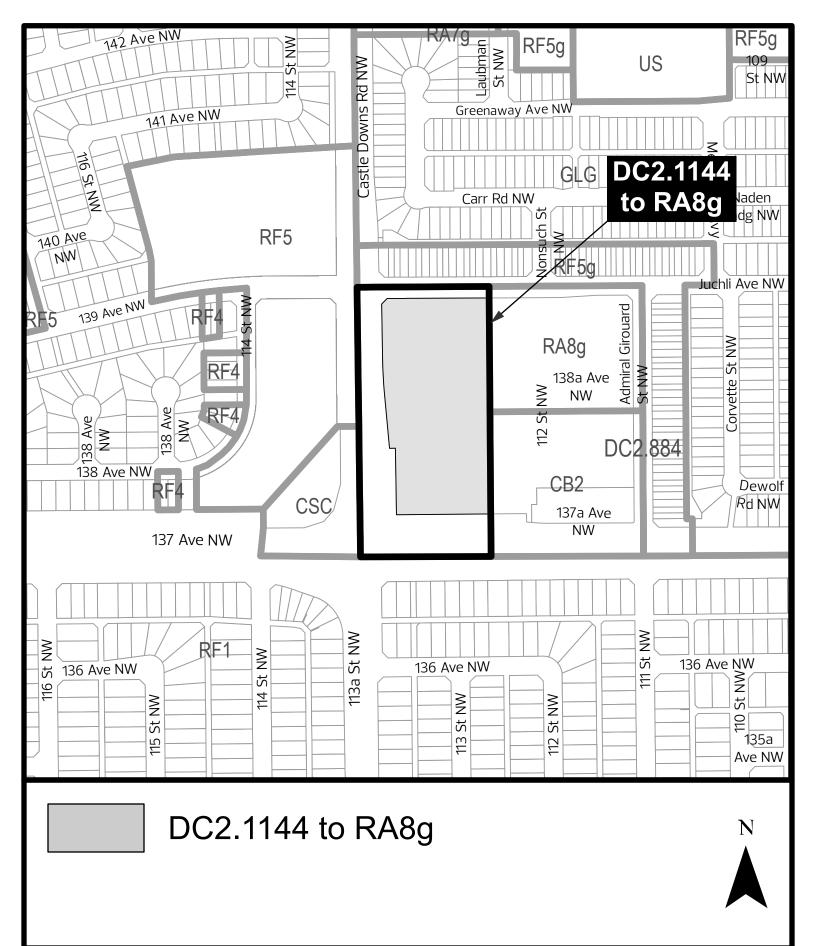

## A Bylaw to amend Bylaw 12800, as amended, The Edmonton Zoning Bylaw Amendment No. 3620

WHEREAS Lot 1, Block 36, Plan 2021679; located at 13703 - Castle Downs Road NW, Griesbach, Edmonton, Alberta, is specified on the Zoning Map and Appendix 1 to Section 940 Special Area, Griesbach as (DC2) Site Specific Development Control Provision; and

1. The Zoning Map, being Part III to Bylaw 12800 The Edmonton Zoning Bylaw is hereby amended by rezoning the lands legally described as Lot 1, Block 36, Plan 2021679; located at 13703 - Castle Downs Road NW, Griesbach, Edmonton, Alberta, which lands are shown on the sketch plan attached as Schedule "A", from (DC2) Site Specific Development Control Provision to (RA8g) Griesbach Medium Rise Apartment Zone.