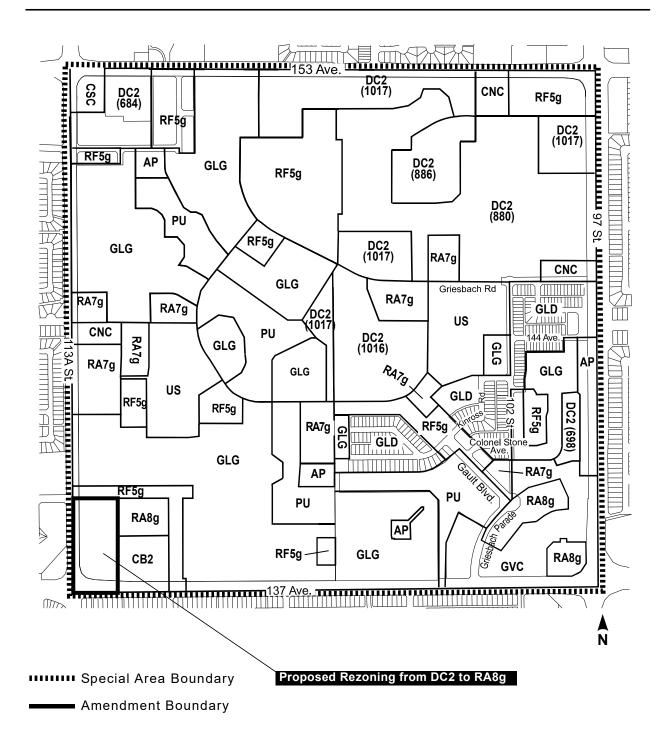

2. The Edmonton Zoning Bylaw is hereby further amended by deleting from it Appendix 1 to Section 940 Special Area, Griesbach and substituting therefore as Appendix 1 the map attached as Schedule "B".

| READ a first time this  | 24th day of April | , A. D. 2023; |
|-------------------------|-------------------|---------------|
| READ a second time this | 24th day of April | , A. D. 2023; |
| READ a third time this  | 24th day of April | , A. D. 2023; |
| SIGNED and PASSED this  | 24th day of April | , A. D. 2023. |

## Special Area, Griesbach

Appendix 1 to Section 940 of Bylaw 12800, as amended by subsequent appropriate Bylaws.