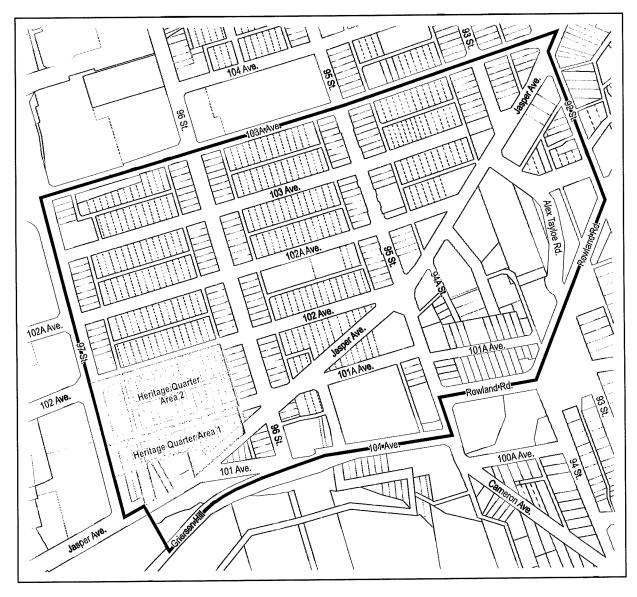

#### A Bylaw to amend Bylaw 12800, as amended, The Edmonton Zoning Bylaw Amendment No. 3153

WHEREAS the lands shown on Schedule "A" and legally described on Schedule "B", located at the area generally bounded between 97 Street NW and 92 Street NW, and between 103A Avenue NW and 101 Avenue NW, Boyle Street, Edmonton, Alberta, are specified on the Zoning Map as (DC1) Direct Development Control Provision; and

- 1. The Zoning Map, being Part III to Bylaw 12800 The Edmonton Zoning Bylaw is hereby amended by rezoning the lands legally described on Schedule "B", located at the area generally bounded between 97 Street NW and 92 Street NW, and between 103A Avenue NW and 101 Avenue NW, Boyle Street, Edmonton, Alberta, which lands are shown on the sketch plan attached as Schedule "A", from (DC1) Direct Development Control Provision to (DC1) Direct Development Control Provision, all as more specifically described on Schedule "B".
- 2. The uses and regulations of the aforementioned DC1 Provision are attached as Schedule "C", "D", "E", "F", "G" and "H".

3. The sketch plan attached as Schedule "A" and the uses and regulations of the DC1 Provision shown on Schedule "C", "D", "E", "F", "G" and "H" attached are hereby incorporated into the Zoning Bylaw, being Part IV to Bylaw 12800, The Edmonton Zoning Bylaw.