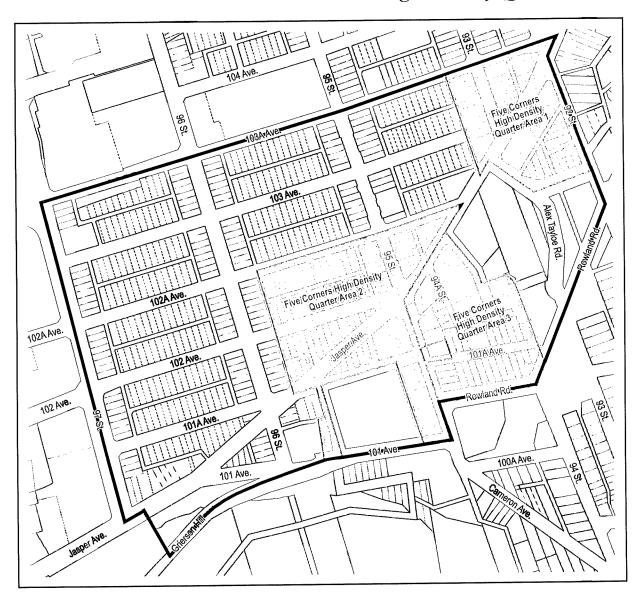

#### A Bylaw to amend Bylaw 12800, as amended, The Edmonton Zoning Bylaw Amendment No. 3153

WHEREAS the lands shown on Schedule "A" and legally described on Schedule "B", located at the area generally bounded between 97 Street NW and 92 Street NW, and between 103A Avenue NW and 101 Avenue NW, Boyle Street, Edmonton, Alberta, are specified on the Zoning Map as (DC1) Direct Development Control Provision; and

- 1. The Zoning Map, being Part III to Bylaw 12800 The Edmonton Zoning Bylaw is hereby amended by rezoning the lands legally described on Schedule "B", located at the area generally bounded between 97 Street NW and 92 Street NW, and between 103A Avenue NW and 101 Avenue NW, Boyle Street, Edmonton, Alberta, which lands are shown on the sketch plan attached as Schedule "A", from (DC1) Direct Development Control Provision to (DC1) Direct Development Control Provision, all as more specifically described on Schedule "B".
- 2. The uses and regulations of the aforementioned DC1 Provision are attached as Schedule "C", "D", "E", "F", "G" and "H".

3. The sketch plan attached as Schedule "A" and the uses and regulations of the DC1 Provision shown on Schedule "C", "D", "E", "F", "G" and "H" attached are hereby incorporated into the Zoning Bylaw, being Part IV to Bylaw 12800, The Edmonton Zoning Bylaw.