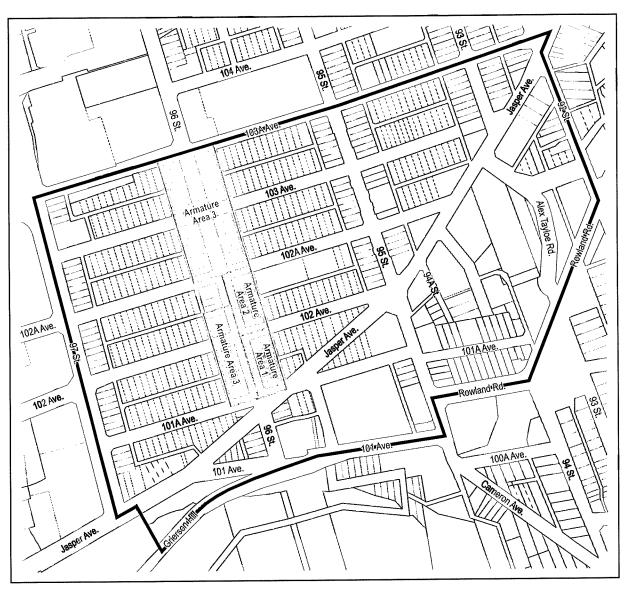

#### A Bylaw to amend Bylaw 12800, as amended, The Edmonton Zoning Bylaw Amendment No. 3153

WHEREAS the lands shown on Schedule "A" and legally described on Schedule "B", located at the area generally bounded between 97 Street NW and 92 Street NW, and between 103A Avenue NW and 101 Avenue NW, Boyle Street, Edmonton, Alberta, are specified on the Zoning Map as (DC1) Direct Development Control Provision; and

- 1. The Zoning Map, being Part III to Bylaw 12800 The Edmonton Zoning Bylaw is hereby amended by rezoning the lands legally described on Schedule "B", located at the area generally bounded between 97 Street NW and 92 Street NW, and between 103A Avenue NW and 101 Avenue NW, Boyle Street, Edmonton, Alberta, which lands are shown on the sketch plan attached as Schedule "A", from (DC1) Direct Development Control Provision to (DC1) Direct Development Control Provision, all as more specifically described on Schedule "B".
- 2. The uses and regulations of the aforementioned DC1 Provision are attached as Schedule "C", "D", "E", "F", "G" and "H".

3. The sketch plan attached as Schedule "A" and the uses and regulations of the DC1 Provision shown on Schedule "C", "D", "E", "F", "G" and "H" attached are hereby incorporated into the Zoning Bylaw, being Part IV to Bylaw 12800, The Edmonton Zoning Bylaw.