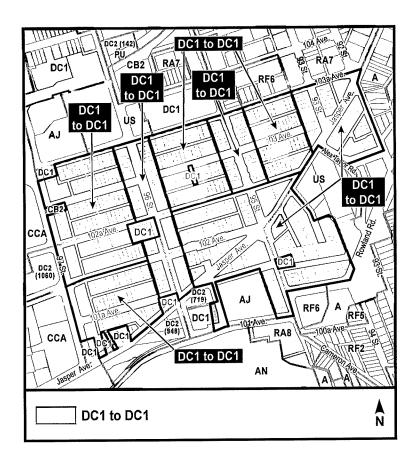

#### A Bylaw to amend Bylaw 12800, as amended, The Edmonton Zoning Bylaw Amendment No. 3153

WHEREAS the lands shown on Schedule "A" and legally described on Schedule "B", located at the area generally bounded between 97 Street NW and 92 Street NW, and between 103A Avenue NW and 101 Avenue NW, Boyle Street, Edmonton, Alberta, are specified on the Zoning Map as (DC1) Direct Development Control Provision; and

- 1. The Zoning Map, being Part III to Bylaw 12800 The Edmonton Zoning Bylaw is hereby amended by rezoning the lands legally described on Schedule "B", located at the area generally bounded between 97 Street NW and 92 Street NW, and between 103A Avenue NW and 101 Avenue NW, Boyle Street, Edmonton, Alberta, which lands are shown on the sketch plan attached as Schedule "A", from (DC1) Direct Development Control Provision to (DC1) Direct Development Control Provision, all as more specifically described on Schedule "B".
- 2. The uses and regulations of the aforementioned DC1 Provision are attached as Schedule "C", "D", "E", "F", "G" and "H".

3. The sketch plan attached as Schedule "A" and the uses and regulations of the DC1 Provision shown on Schedule "C", "D", "E", "F", "G" and "H" attached are hereby incorporated into the Zoning Bylaw, being Part IV to Bylaw 12800, The Edmonton Zoning Bylaw.