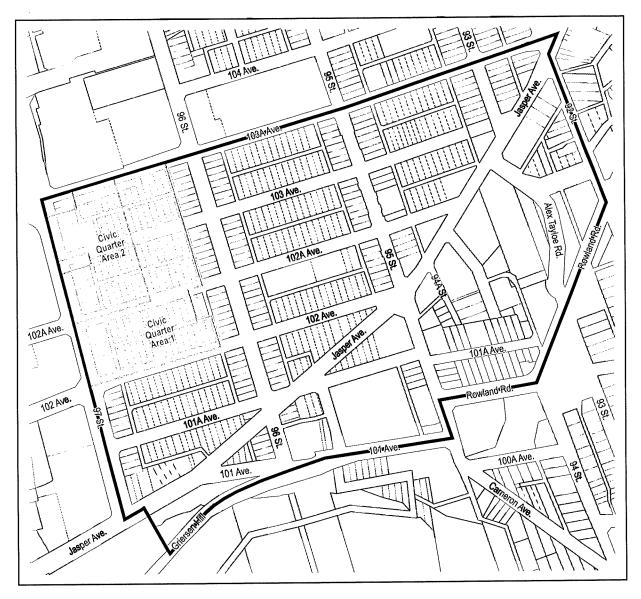

#### A Bylaw to amend Bylaw 12800, as amended, The Edmonton Zoning Bylaw Amendment No. 3153

WHEREAS the lands shown on Schedule "A" and legally described on Schedule "B", located at the area generally bounded between 97 Street NW and 92 Street NW, and between 103A Avenue NW and 101 Avenue NW, Boyle Street, Edmonton, Alberta, are specified on the Zoning Map as (DC1) Direct Development Control Provision; and

- 1. The Zoning Map, being Part III to Bylaw 12800 The Edmonton Zoning Bylaw is hereby amended by rezoning the lands legally described on Schedule "B", located at the area generally bounded between 97 Street NW and 92 Street NW, and between 103A Avenue NW and 101 Avenue NW, Boyle Street, Edmonton, Alberta, which lands are shown on the sketch plan attached as Schedule "A", from (DC1) Direct Development Control Provision to (DC1) Direct Development Control Provision, all as more specifically described on Schedule "B".
- 2. The uses and regulations of the aforementioned DC1 Provision are attached as Schedule "C", "D", "E", "F", "G" and "H".

3. The sketch plan attached as Schedule "A" and the uses and regulations of the DC1 Provision shown on Schedule "C", "D", "E", "F", "G" and "H" attached are hereby incorporated into the Zoning Bylaw, being Part IV to Bylaw 12800, The Edmonton Zoning Bylaw.