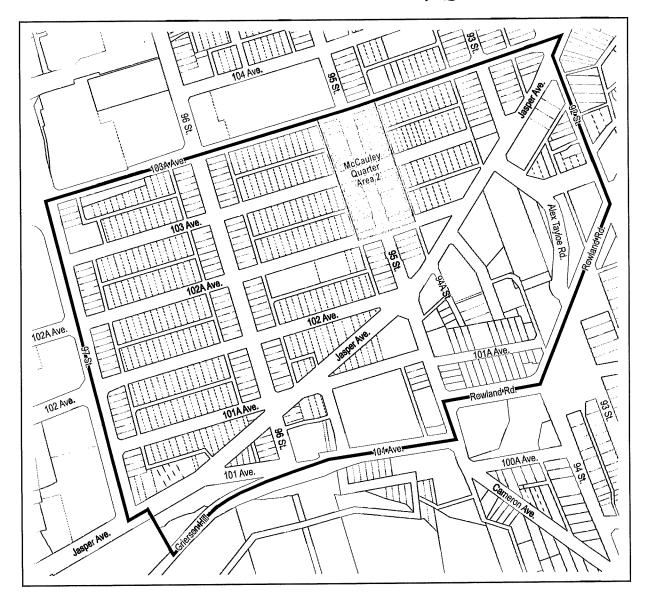

#### A Bylaw to amend Bylaw 12800, as amended, The Edmonton Zoning Bylaw Amendment No. 3153

WHEREAS the lands shown on Schedule "A" and legally described on Schedule "B", located at the area generally bounded between 97 Street NW and 92 Street NW, and between 103A Avenue NW and 101 Avenue NW, Boyle Street, Edmonton, Alberta, are specified on the Zoning Map as (DC1) Direct Development Control Provision; and

- 1. The Zoning Map, being Part III to Bylaw 12800 The Edmonton Zoning Bylaw is hereby amended by rezoning the lands legally described on Schedule "B", located at the area generally bounded between 97 Street NW and 92 Street NW, and between 103A Avenue NW and 101 Avenue NW, Boyle Street, Edmonton, Alberta, which lands are shown on the sketch plan attached as Schedule "A", from (DC1) Direct Development Control Provision to (DC1) Direct Development Control Provision, all as more specifically described on Schedule "B".
- 2. The uses and regulations of the aforementioned DC1 Provision are attached as Schedule "C", "D", "E", "F", "G" and "H".

3. The sketch plan attached as Schedule "A" and the uses and regulations of the DC1 Provision shown on Schedule "C", "D", "E", "F", "G" and "H" attached are hereby incorporated into the Zoning Bylaw, being Part IV to Bylaw 12800, The Edmonton Zoning Bylaw.