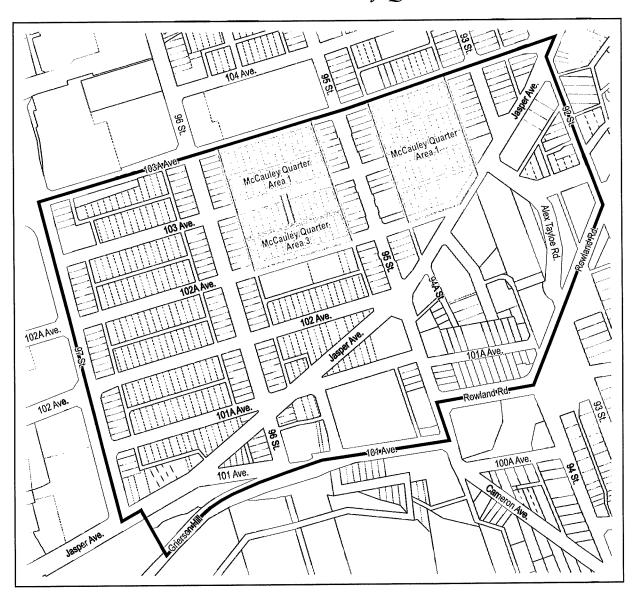

#### A Bylaw to amend Bylaw 12800, as amended, The Edmonton Zoning Bylaw Amendment No. 3153

WHEREAS the lands shown on Schedule "A" and legally described on Schedule "B", located at the area generally bounded between 97 Street NW and 92 Street NW, and between 103A Avenue NW and 101 Avenue NW, Boyle Street, Edmonton, Alberta, are specified on the Zoning Map as (DC1) Direct Development Control Provision; and

- 1. The Zoning Map, being Part III to Bylaw 12800 The Edmonton Zoning Bylaw is hereby amended by rezoning the lands legally described on Schedule "B", located at the area generally bounded between 97 Street NW and 92 Street NW, and between 103A Avenue NW and 101 Avenue NW, Boyle Street, Edmonton, Alberta, which lands are shown on the sketch plan attached as Schedule "A", from (DC1) Direct Development Control Provision to (DC1) Direct Development Control Provision, all as more specifically described on Schedule "B".
- 2. The uses and regulations of the aforementioned DC1 Provision are attached as Schedule "C", "D", "E", "F", "G" and "H".

3. The sketch plan attached as Schedule "A" and the uses and regulations of the DC1 Provision shown on Schedule "C", "D", "E", "F", "G" and "H" attached are hereby incorporated into the Zoning Bylaw, being Part IV to Bylaw 12800, The Edmonton Zoning Bylaw.